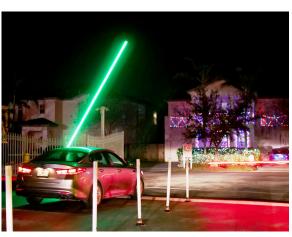

**GATEARMS.COM** 

Gate accidents are common but avoidable when using this innovative safety product. Our patented gate arms have LED lighting built into the arm. Bright red when the arm is down. Bright green when the arm goes up. Better visibility for drivers, bicyclists and pedestrians.

## HIGHLIGHTS:

- **S** 3" round aluminum pole w/built-in LEDs
- Solution with the second secon
- **Solution** Tough IP68-rated LED strips
- Versatile, programmable LED controller
- Solution Totally weatherproof and durable
- 8'-17' lengths, single or double-sided