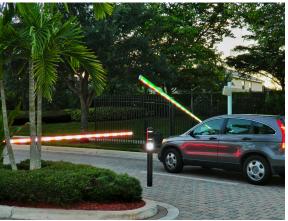

**GATEARMS.COM** 

Gate accidents are common but avoidable when using this innovative safety product. Our patented gate arms have LED lighting built into the arm. Bright red when the arm is down. Bright green when the arm goes up. Better visibility for drivers, bicyclists and pedestrians.

## HIGHLIGHTS:

- **S** 3" round aluminum pole w/built-in LEDs
- Solution with the second secon
- **Solution** Tough IP68-rated LED strips
- Versatile, programmable LED controller
- Solution Totally weatherproof and durable
- 8'-17' lengths, single or double-sided